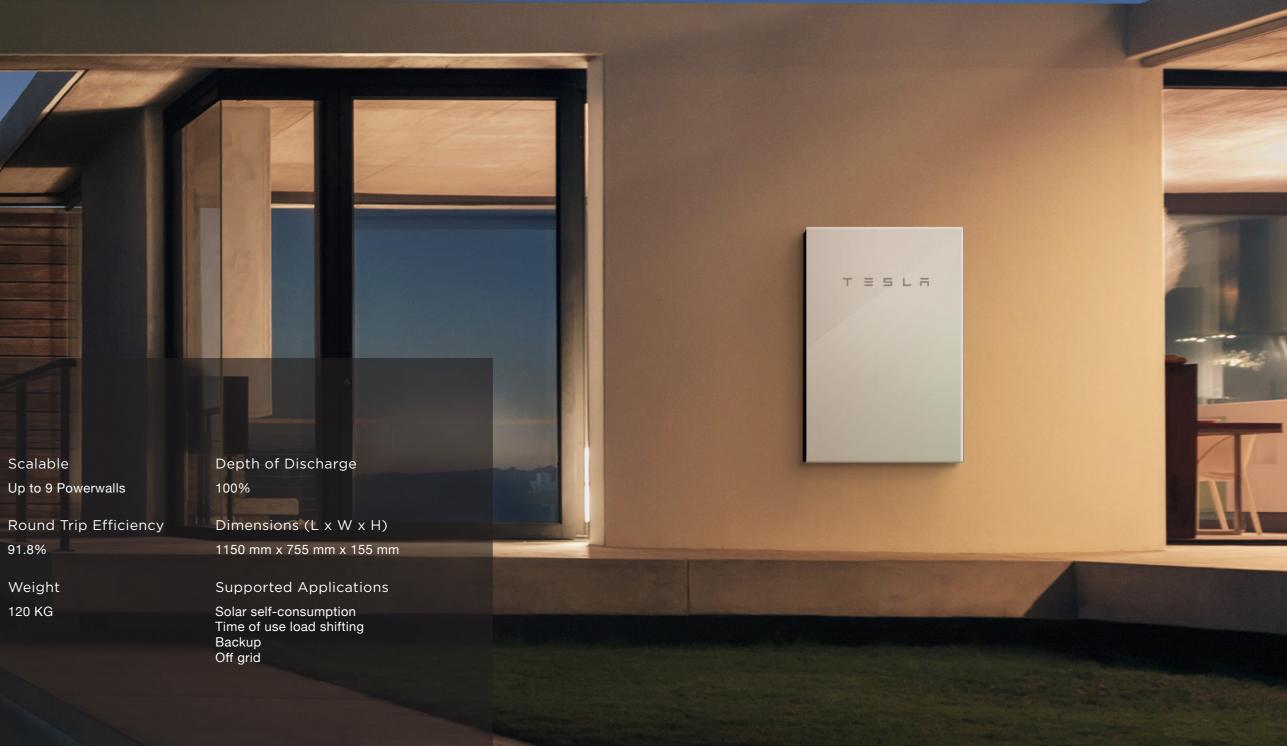

# Technical Specs

| Capacity |  |
|----------|--|
| 13.5 kWh |  |

### Scalable Up to 9 Powerwalls

**Operating Temperature** -20°C to 50°C

Power 7kW peak / 5kW continuous Weight 120 KG

91.8%

Installation

Floor or wall mounted Indoor or outdoor

www.tesla.com/powerwall

#### Flexible installation

Powerwall can be a wall-mounted or floor-mounted. Up to nine Powerwall units can be stacked and connected.